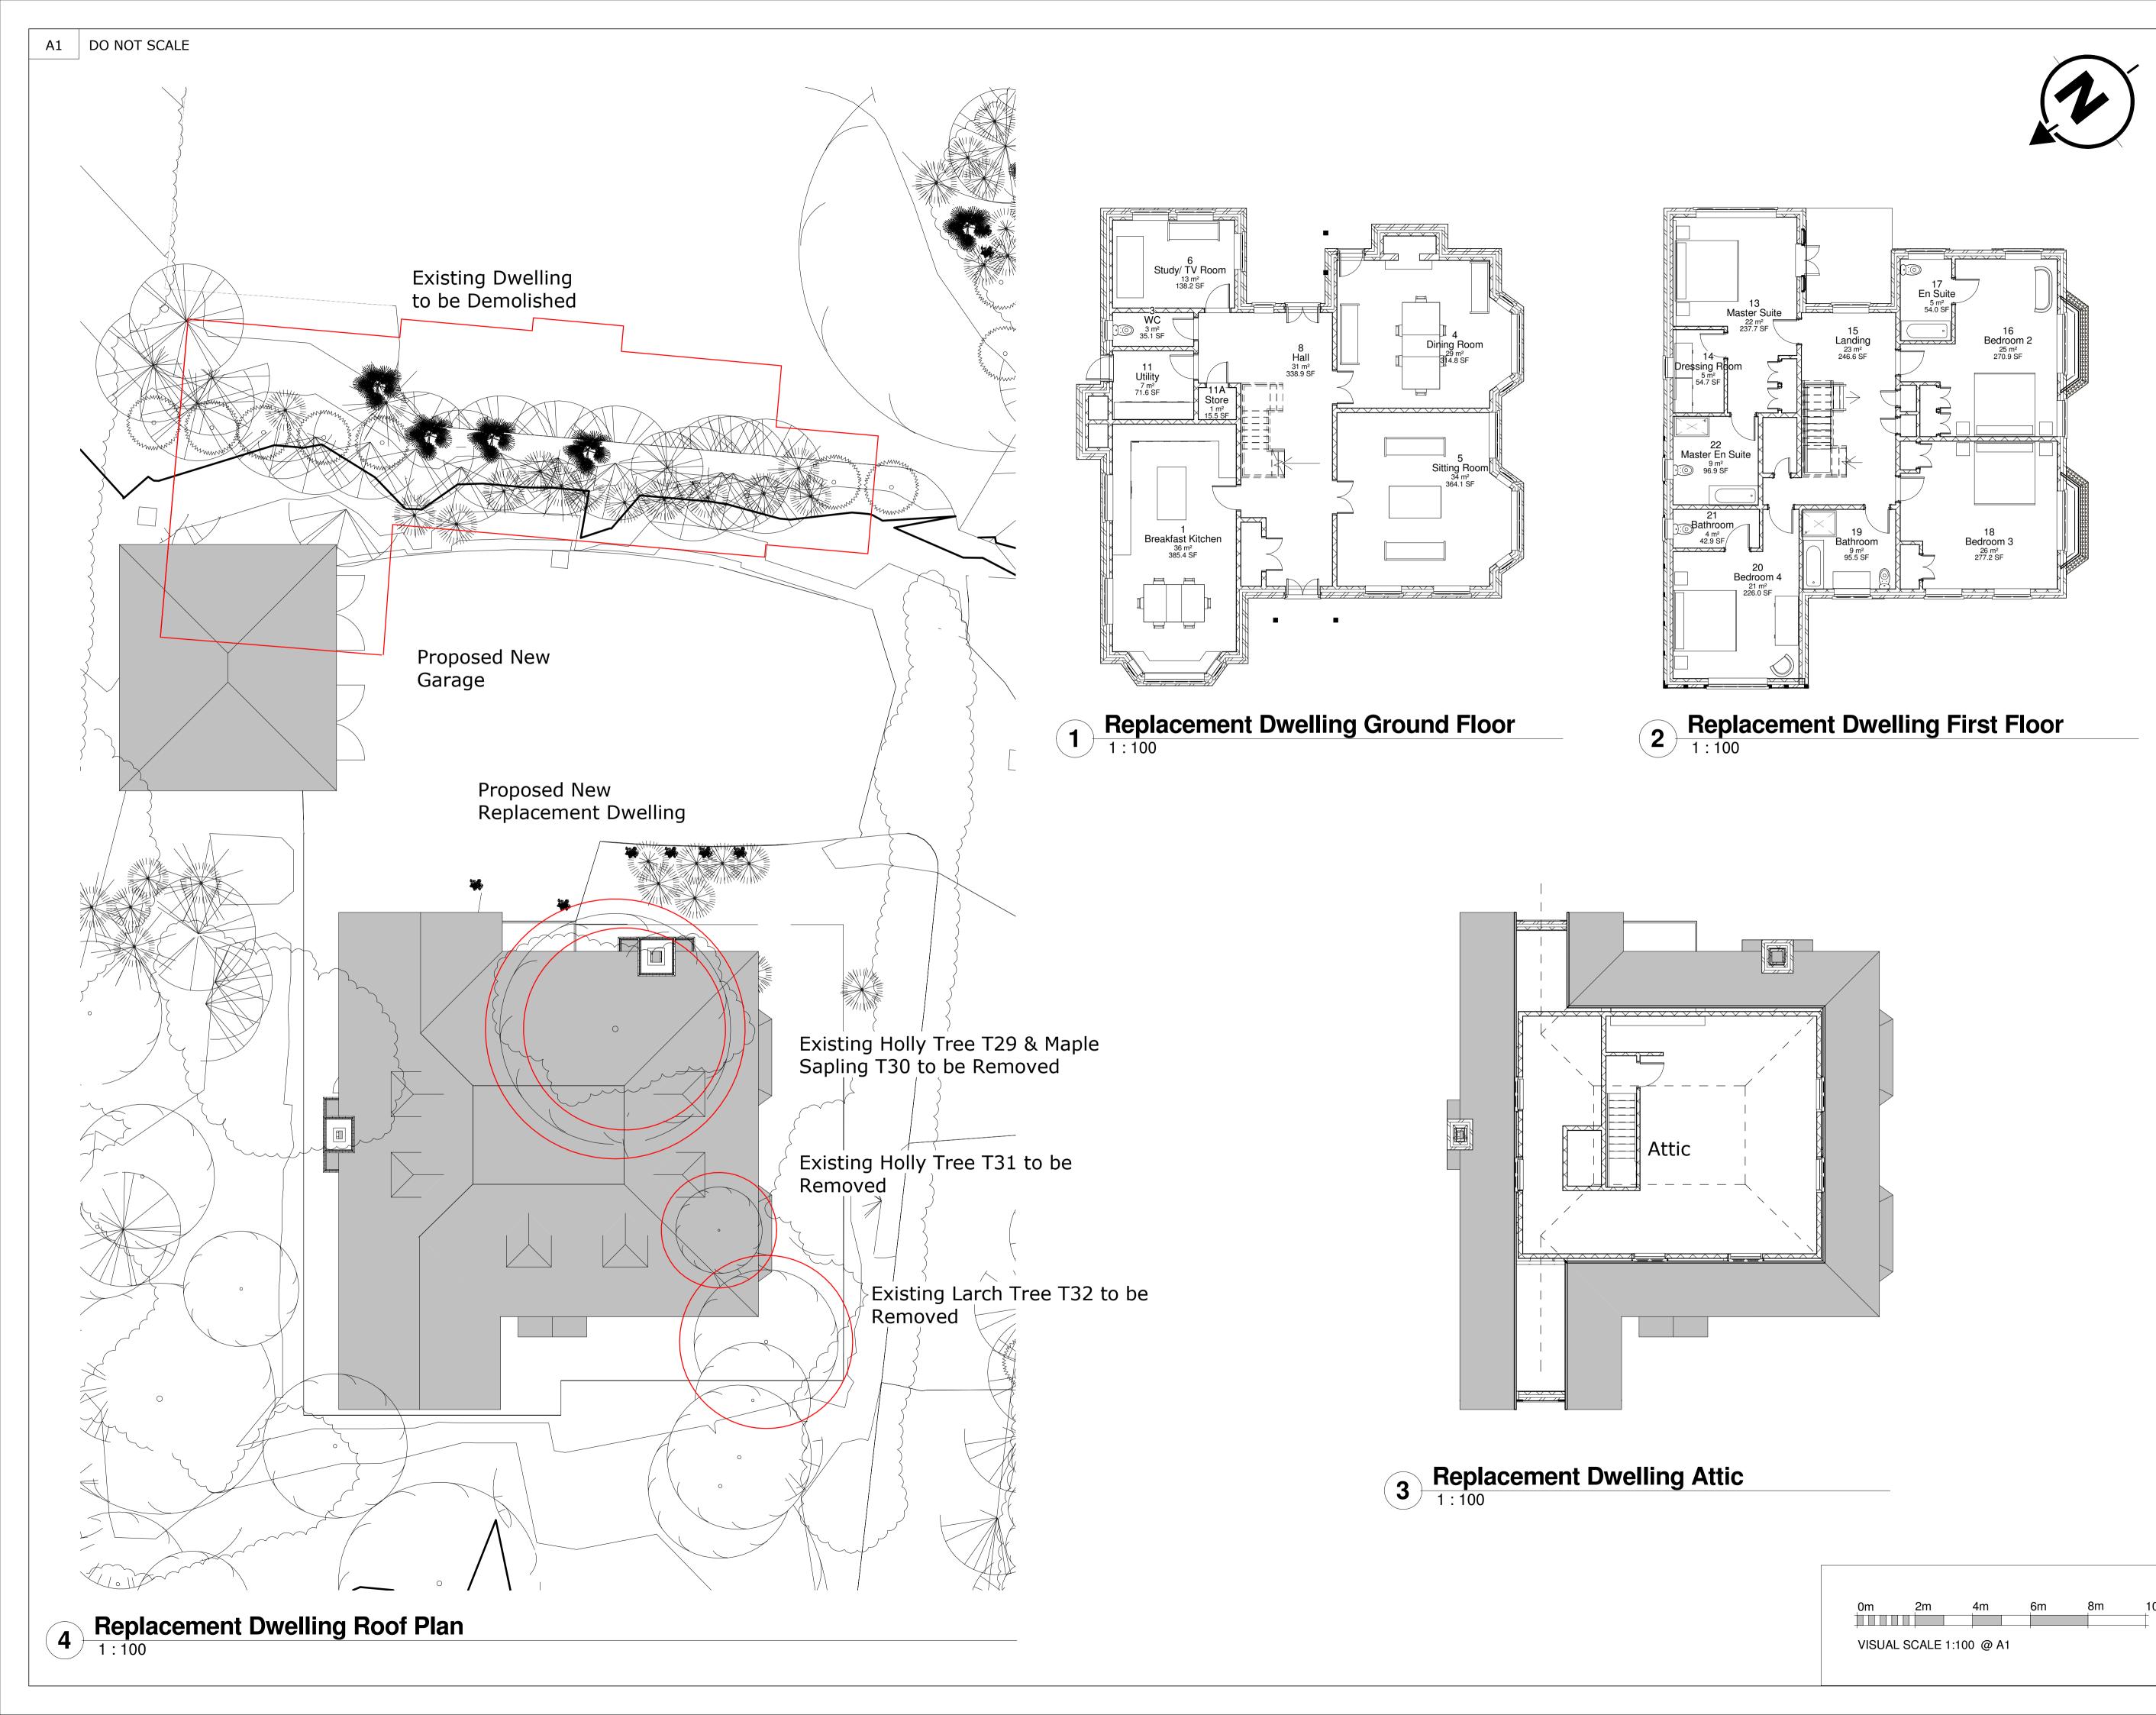

45A & 45B Cumnor Hill

Drawing Title:

Proposed No. 45A Replacement Dwelling Floor Plans

PRELIMINARY ISSUE

Drawn By:

TT

Scale:
As
indicated

Designed By:
Checked By:
Approved By:
TH